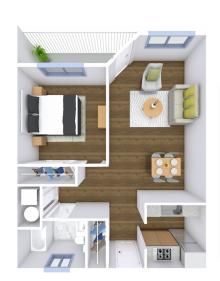

### Floor Plans

Solstice Senior Living at Rio Norte offers several floor plan choices to suit your needs.

A7 Studio 325 SQ FT

Al Studio 398 SQ FT

A6 Studio 509 SQ FT

A3 Studio 527 SQ FT

C1 Two Bedroom 901 SQ FT

COT-C1 Grandioso 1,242 SQ FT

Solstice Senior Living at Rio Norte 1941 Saul Kleinfeld Drive, El Paso, TX 79936 (855) 563-5036 SolsticeSeniorLivingElPaso.com

B1 One Bedroom 545 SQ FT

B6 One Bedroom 575 SQ FT

B4 One Bedroom 592 SQ FT

GS-B8 Palacio 690 SQ FT

GS-B11 Hacienda 750 SQ FT

GS-C5 Grande 1,018 SQ FT