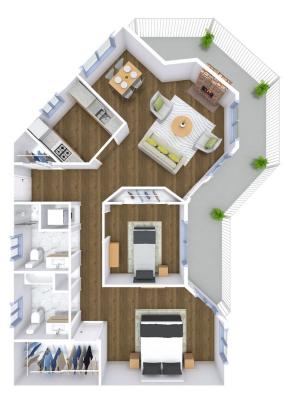

### Floor Plans

Solstice Senior Living at Rio Norte offers several floor plan choices to suit your needs.

A7 Studio 325 SQ FT

Al Studio 398 SQ FT

A6 Studio 509 SQ FT

A3 Studio 527 SQ FT

C1 Two Bedroom 901 SQ FT

COT-C1 Grandioso 1,242 SQ FT

Solstice Senior Living at Rio Norte 1941 Saul Kleinfeld Drive, El Paso, TX 79936 (855) 563-5036 SolsticeSeniorLivingElPaso.com

B1 One Bedroom 545 SQ FT

B6 One Bedroom 575 SQ FT

B4 One Bedroom 592 SQ FT

GS-B8 Palacio 690 SQ FT

GS-B11 Hacienda 750 SQ FT

GS-C5 Grande 1,018 SQ FT