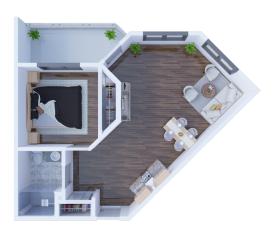

### Floor Plans

Solstice Senior Living at Rio Norte offers several floor plan choices to suit your needs.

A7 Studio 325 SQ FT

Al Studio 398 SQ FT

A6 Studio 509 SQ FT

A3 Studio 527 SQ FT

C1 Two Bedroom 901 SQ FT

COT-C1 Grandioso 1,242 SQ FT

Solstice Senior Living at Rio Norte 1941 Saul Kleinfeld Drive, El Paso, TX 79936 (855) 563-5036 SolsticeSeniorLivingElPaso.com

B1 One Bedroom 545 SQ FT

B6 One Bedroom 575 SQ FT

B4 One Bedroom 592 SQ FT

GS-B8 Palacio 690 SQ FT

GS-B11 Hacienda 750 SQ FT

GS-C5 Grande 1,018 SQ FT