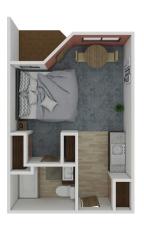

### Floor Plans

Solstice Senior Living at Rio Norte offers several floor plan choices to suit your needs.

A7 Studio 325 SQ FT

Al Studio 398 SQ FT

A6 Studio 509 SQ FT

A3 Studio 527 SQ FT

C1 Two Bedroom 901 SQ FT

COT-C1 Grandioso 1,242 SQ FT

Solstice Senior Living at Rio Norte 1941 Saul Kleinfeld Drive, El Paso, TX 79936 (855) 563-5036 SolsticeSeniorLivingElPaso.com

B1 One Bedroom 545 SQ FT

B6 One Bedroom 575 SQ FT

B4 One Bedroom 592 SQ FT

GS-B8 Palacio 690 SQ FT

GS-B11 Hacienda 750 SQ FT

GS-C5 Grande 1,018 SQ FT