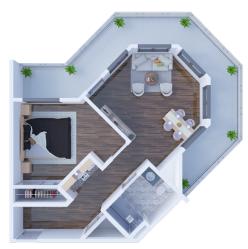

### Floor Plans

Solstice Senior Living at Rio Norte offers several floor plan choices to suit your needs.

A7 Studio 325 SQ FT

Al Studio 398 SQ FT

A6 Studio 509 SQ FT

A3 Studio 527 SQ FT

C1 Two Bedroom 901 SQ FT

COT-C1 Grandioso 1,242 SQ FT

Solstice Senior Living at Rio Norte 1941 Saul Kleinfeld Drive, El Paso, TX 79936 (855) 563-5036 SolsticeSeniorLivingElPaso.com

B1 One Bedroom 545 SQ FT

B6 One Bedroom 575 SQ FT

B4 One Bedroom 592 SQ FT

GS-B8 Palacio 690 SQ FT

GS-B11 Hacienda 750 SQ FT

GS-C5 Grande 1,018 SQ FT