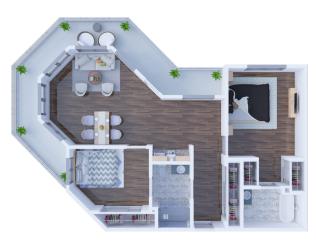

### Floor Plans

Solstice Senior Living at Rio Norte offers several floor plan choices to suit your needs.

A7 Studio 325 SQ FT

Al Studio 398 SQ FT

A6 Studio 509 SQ FT

A3 Studio 527 SQ FT

C1 Two Bedroom 901 SQ FT

COT-C1 Grandioso 1,242 SQ FT

Solstice Senior Living at Rio Norte 1941 Saul Kleinfeld Drive, El Paso, TX 79936 (855) 563-5036 SolsticeSeniorLivingElPaso.com

B1 One Bedroom 545 SQ FT

B6 One Bedroom 575 SQ FT

B4 One Bedroom 592 SQ FT

GS-B8 Palacio 690 SQ FT

GS-B11 Hacienda 750 SQ FT

GS-C5 Grande 1,018 SQ FT