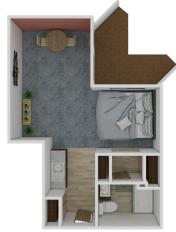

### Floor Plans

Solstice Senior Living at Rio Norte offers several floor plan choices to suit your needs.

A7 Studio 325 SQ FT

Al Studio 398 SQ FT

A6 Studio 509 SQ FT

A3 Studio 527 SQ FT

C1 Two Bedroom 901 SQ FT

COT-C1 Grandioso 1,242 SQ FT

Solstice Senior Living at Rio Norte 1941 Saul Kleinfeld Drive, El Paso, TX 79936 (855) 563-5036 SolsticeSeniorLivingElPaso.com

B1 One Bedroom 545 SQ FT

B6 One Bedroom 575 SQ FT

B4 One Bedroom 592 SQ FT

GS-B8 Palacio 690 SQ FT

GS-B11 Hacienda 750 SQ FT

GS-C5 Grande 1,018 SQ FT