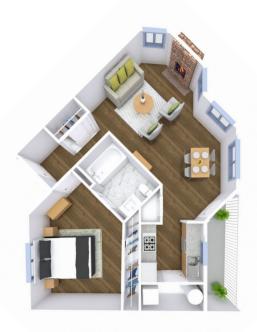

### Floor Plans

Solstice Senior Living at Rio Norte offers several floor plan choices to suit your needs.

A7 Studio 325 SQ FT

Al Studio 398 SQ FT

A6 Studio 509 SQ FT

A3 Studio 527 SQ FT

C1 Two Bedroom 901 SQ FT

COT-C1 Grandioso 1,242 SQ FT

Solstice Senior Living at Rio Norte 1941 Saul Kleinfeld Drive, El Paso, TX 79936 (855) 563-5036 SolsticeSeniorLivingElPaso.com

B1 One Bedroom 545 SQ FT

B6 One Bedroom 575 SQ FT

B4 One Bedroom 592 SQ FT

GS-B8 Palacio 690 SQ FT

GS-B11 Hacienda 750 SQ FT

GS-C5 Grande 1,018 SQ FT