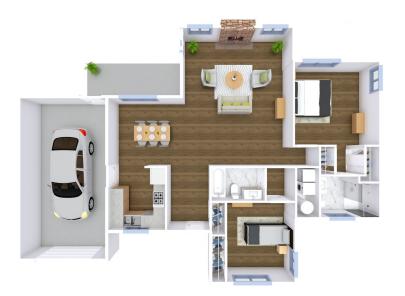

### Floor Plans

Solstice Senior Living at Rio Norte offers several floor plan choices to suit your needs.

A7 Studio 325 SQ FT

Al Studio 398 SQ FT

A6 Studio 509 SQ FT

A3 Studio 527 SQ FT

C1 Two Bedroom 901 SQ FT

COT-C1 Grandioso 1,242 SQ FT

Solstice Senior Living at Rio Norte 1941 Saul Kleinfeld Drive, El Paso, TX 79936 (855) 563-5036 SolsticeSeniorLivingElPaso.com

B1 One Bedroom 545 SQ FT

B6 One Bedroom 575 SQ FT

B4 One Bedroom 592 SQ FT

GS-B8 Palacio 690 SQ FT

GS-B11 Hacienda 750 SQ FT

GS-C5 Grande 1,018 SQ FT