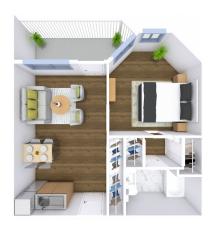

### Floor Plans

Solstice Senior Living at Rio Norte offers several floor plan choices to suit your needs.

A7 Studio 325 SQ FT

Al Studio 398 SQ FT

A6 Studio 509 SQ FT

A3 Studio 527 SQ FT

C1 Two Bedroom 901 SQ FT

COT-C1 Grandioso 1,242 SQ FT

Solstice Senior Living at Rio Norte 1941 Saul Kleinfeld Drive, El Paso, TX 79936 (855) 563-5036 SolsticeSeniorLivingElPaso.com

B1 One Bedroom 545 SQ FT

B6 One Bedroom 575 SQ FT

B4 One Bedroom 592 SQ FT

GS-B8 Palacio 690 SQ FT

GS-B11 Hacienda 750 SQ FT

GS-C5 Grande 1,018 SQ FT