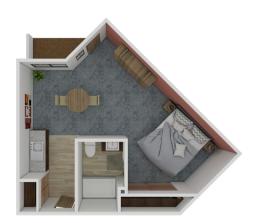

### Floor Plans

Solstice Senior Living at Rio Norte offers several floor plan choices to suit your needs.

A7 Studio 325 SQ FT

Al Studio 398 SQ FT

A6 Studio 509 SQ FT

A3 Studio 527 SQ FT

C1 Two Bedroom 901 SQ FT

COT-C1 Grandioso 1,242 SQ FT

Solstice Senior Living at Rio Norte 1941 Saul Kleinfeld Drive, El Paso, TX 79936 (855) 563-5036 SolsticeSeniorLivingElPaso.com

B1 One Bedroom 545 SQ FT

B6 One Bedroom 575 SQ FT

B4 One Bedroom 592 SQ FT

GS-B8 Palacio 690 SQ FT

GS-B11 Hacienda 750 SQ FT

GS-C5 Grande 1,018 SQ FT