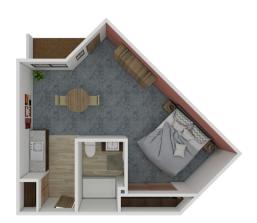

### Floor Plans

Solstice Senior Living at Rio Norte offers several floor plan choices to suit your needs.

A7 Studio 325 SQ FT

Al Studio 398 SQ FT

A6 Studio 509 SQ FT

A3 Studio 527 SQ FT

C1 Two Bedroom 901 SQ FT