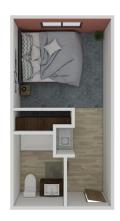

### Floor Plans

Solstice Senior Living at Rio Norte offers several floor plan choices to suit your needs.

A7 Studio 325 SQ FT

Al Studio 398 SQ FT

A6 Studio 509 SQ FT

A3 Studio 527 SQ FT

C1 Two Bedroom 901 SQ FT