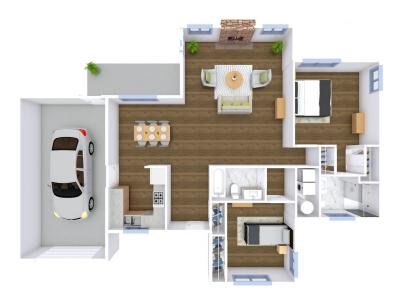

COT-C1 Grandioso 1,242 SQ FT

Solstice Senior Living at Rio Norte 1941 Saul Kleinfeld Drive, El Paso, TX 79936 (855) 563-5036 SolsticeSeniorLivingElPaso.com

B1 One Bedroom 545 SQ FT

B6 One Bedroom 575 SQ FT

B4 One Bedroom 592 SQ FT

GS-B8 Palacio 690 SQ FT

GS-B11 Hacienda 750 SQ FT

GS-C5 Grande 1,018 SQ FT