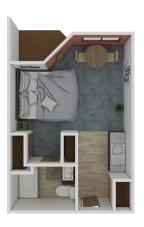

### Floor Plans

Solstice Senior Living at Rio Norte offers several floor plan choices to suit your needs.

A7 Studio 325 SQ FT

Al Studio 398 SQ FT

A6 Studio 509 SQ FT

A3 Studio 527 SQ FT

C1 Two Bedroom 901 SQ FT