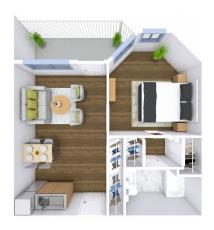

### Floor Plans

Solstice Senior Living at Rio Norte offers several floor plan choices to suit your needs.

A7 Studio 325 SQ FT

Al Studio 398 SQ FT

A6 Studio 509 SQ FT

A3 Studio 527 SQ FT

C1 Two Bedroom 901 SQ FT