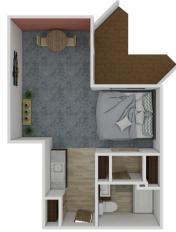

### Floor Plans

Solstice Senior Living at Rio Norte offers several floor plan choices to suit your needs.

A7 Studio 325 SQ FT

Al Studio 398 SQ FT

A6 Studio 509 SQ FT

A3 Studio 527 SQ FT

C1 Two Bedroom 901 SQ FT